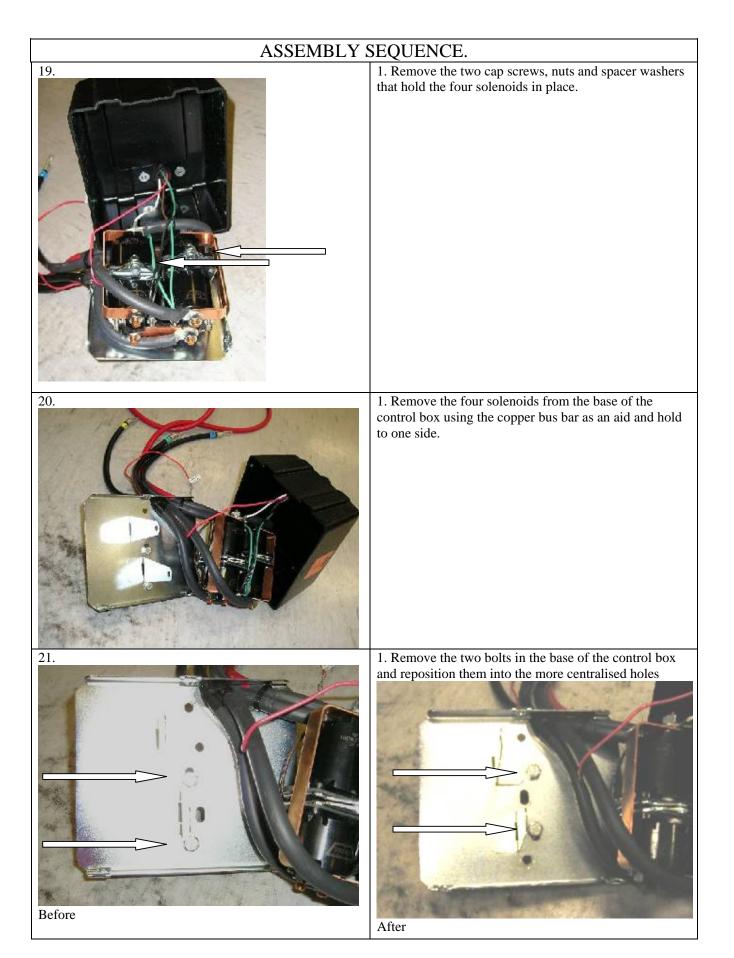

| ASSEMBLY S | SEQUENCE.                                                                                                                                                                                                                                                                                                                                                   |
|------------|-------------------------------------------------------------------------------------------------------------------------------------------------------------------------------------------------------------------------------------------------------------------------------------------------------------------------------------------------------------|
| <image/>   | <ol> <li>Fit the buffers. Buffer studs fit through the slots<br/>in the wings and the pan. Fasten using M6<br/>flange nuts.</li> <li>Note: This applies to both blank buffers and for those<br/>with the hole for optional Top Tube.</li> <li>CAUTION: DO NOT OVER TIGHTEN THE M6<br/>NUTS AS YOU RISK PULLING THE STUDS OUT<br/>OF THE BUFFERS.</li> </ol> |
| 17.        | IF FITTING TOP TUBE                                                                                                                                                                                                                                                                                                                                         |
|            | <ol> <li>Push the tube through the holes in the top of the<br/>buffer and fix using the M12 X 40mm bolts<br/>washers and spring washers.</li> </ol>                                                                                                                                                                                                         |
| 18.        | If fitting the XP 9.5 winch proceed to step 18. For<br>any other winch, go to step 24.                                                                                                                                                                                                                                                                      |
|            | 1.Remove the cover from the control box.                                                                                                                                                                                                                                                                                                                    |

| ASSEMBLY SEQUENCE. |                                                                                                                                                                                            |  |
|--------------------|--------------------------------------------------------------------------------------------------------------------------------------------------------------------------------------------|--|
| 22.<br>23.         | 1. Place the 4 solenoids over the 2 metal stands that are facing upwards. Make sure they line up with the holes in the base.         1. Replace the 2 cap screws, washers and nuts removed |  |
|                    | in step 19 above into original holes.<br>2. Replace the black cover and refit the three cover<br>screws (DO NOT OVER TIGHTEN)                                                              |  |
| 24.                | (If fitting with winch)                                                                                                                                                                    |  |
|                    | <ol> <li>Assemble the control box bracket to the control box<br/>using M6 flange nuts.</li> <li>Mount the control box to the bar using M6 X 16<br/>bolts and M6 flange nuts.</li> </ol>    |  |