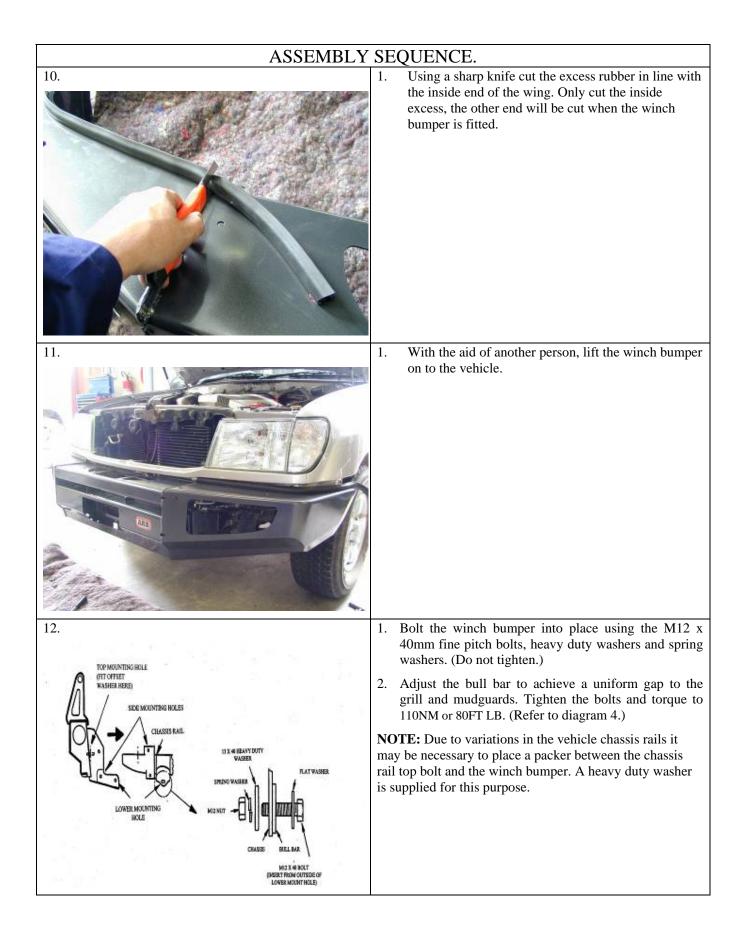

| ASSEMBLY S | SEQUENCE.                                                                                                                                                                                                                                                                                                                                                   |
|------------|-------------------------------------------------------------------------------------------------------------------------------------------------------------------------------------------------------------------------------------------------------------------------------------------------------------------------------------------------------------|
| <image/>   | <ol> <li>Fit the buffers. Buffer studs fit through the slots<br/>in the wings and the pan. Fasten using M6<br/>flange nuts.</li> <li>Note: This applies to both blank buffers and for those<br/>with the hole for optional Top Tube.</li> <li>CAUTION: DO NOT OVER TIGHTEN THE M6<br/>NUTS AS YOU RISK PULLING THE STUDS OUT<br/>OF THE BUFFERS.</li> </ol> |
| 17.        | IF FITTING TOP TUBE                                                                                                                                                                                                                                                                                                                                         |
|            | <ol> <li>Push the tube through the holes in the top of the<br/>buffer and fix using the M12 X 40mm bolts<br/>washers and spring washers.</li> </ol>                                                                                                                                                                                                         |
| 18.        | If fitting the XP 9.5 winch proceed to step 18. For<br>any other winch, go to step 24.                                                                                                                                                                                                                                                                      |
|            | 1.Remove the cover from the control box.                                                                                                                                                                                                                                                                                                                    |