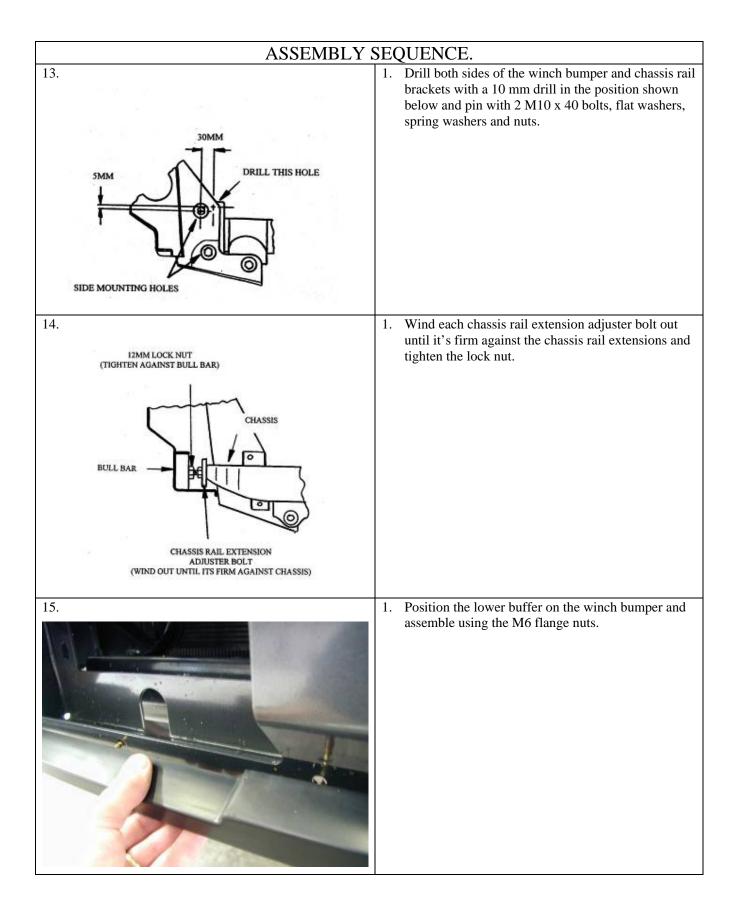

| USE                                       | PART No            | QTY   | DESCRIPTION                          |
|-------------------------------------------|--------------------|-------|--------------------------------------|
| CHASSIS BRACKET TO                        | 3756395L           | 1     | CHASSIS BRACKET LHS                  |
| WINCH BUMPER                              | 3756395R           | 1     | CHASSIS BRACKET RHS                  |
|                                           | 6151255            | 4     | BOLT M12 X 40 X 1.75 PITCH           |
|                                           | 6151189            | 4     | NUT M12 1.75 PITCH                   |
|                                           | 4581050            | 4     | WASHER SPRING M12                    |
|                                           | 4581071            | 4     | SHOULDER WASHER                      |
|                                           | 4581070            | 8     | WASHER M12                           |
| CHASSIS RAIL EXTENSION                    | 4591099            | 2     | BOLT CHASSIS RAIL EXTENSION ADJUSTER |
| FITMENT                                   | 4581088<br>6151189 | 2     | NUT M12 X 1.75 PITCH                 |
| FITIMENT                                  | 0151169            | 2     |                                      |
| WINCH AND ROLLER FAIRLEAD<br>FITMENT      | 4581040            | 4     | M10 FLAT WASHER                      |
|                                           | 0001110            | 40    |                                      |
| RUBBER EXTRUSION FITMENT                  | 6821116            | 16    | SQUARE PLASTIC PLUG                  |
|                                           | 6151176            | 16    | SCREW SELF TAPPING 12mm 8G           |
|                                           | 6191002            | 2     |                                      |
|                                           | 3193614            | 2     | MOUNT STRIPS                         |
| WINCH BUMPER TO VEHICLE                   | 6151096            | 8     | BOLT M12 X 40 X 1.25 PITCH           |
|                                           | 6151135            | 2     | NUT M12 X 1.25 PITCH                 |
|                                           | 4581049            | 2     | WASHER M12                           |
|                                           | 4581050            | 8     | WASHER SPRING M12                    |
|                                           | 4581007            | 7     | WASHER HEAVY DUTY M12                |
|                                           | 4581008            | 2     | WASHER HEAVY DUTY M12 OFFSET         |
|                                           | 6151087            | 2     | BOLT M10 X 25                        |
|                                           | 6151133            | 2     | NUT M10                              |
|                                           | 4581040            | 4     | WASHER M10                           |
|                                           | 4581048            | 2     | WASHER SPRING M10                    |
|                                           | 0454400            | 10    |                                      |
| BUFFER FITTMENT                           | 6151128            | 12    | NUT FLANGE M6                        |
| (5100160 Required if fitting Top<br>Tube) | 3162153            | 1     | BUFFER LHS                           |
|                                           | 3162154            | 1     | BUFFER RHS                           |
| BUFFER FITTMENT                           | 6151128            | 12    | NUT FLANGE M6                        |
| (5100170 Required if not fitting          | 3162471L           | 1     | BUFFER LHS                           |
| Top Tube)                                 |                    |       |                                      |
|                                           | 3162471R           | 1     | BUFFER RHS                           |
| BUFFER LOWER FITTMENT                     | 6151128            | 5     | NUT FLANGE M6                        |
|                                           | 3162155            | 1     | BUFFER LOWER                         |
|                                           |                    |       |                                      |
| TOP TUBE FITTMENT                         | 6151255            | 2     | BOLT M12 X 40mm                      |
| (5100050)                                 | 4581049            | 2     | WASHER FLAT M12                      |
|                                           | 4581050            | 2     | WASHER SPRING 1/2"                   |
|                                           | 6131516            | 1     | TOP TUBE                             |
| CONTROL BOX FITTMENT                      | 3751809            | 1     | CONTROL BOX BRACKET                  |
|                                           | 6151017            | 2     | BOLT M6 X 16MM                       |
|                                           | 6151128            | 4     | NUT FLANGE M6                        |
|                                           |                    | · · · |                                      |
| WINCH COVER FITTMENT                      | 6151128            | 2     | NUT FLANGE M6                        |
|                                           | 6151256            | 2     | SCREW M6 S/STEEL BUTTON HEAD         |
|                                           | 6191005            | 1     | WINCH COVER EXTRUSION                |
|                                           | 6521031            | 1     | WINCH COVER                          |
|                                           | 4581072            | 2     | WASHER ¼ x ¾                         |
|                                           |                    |       |                                      |