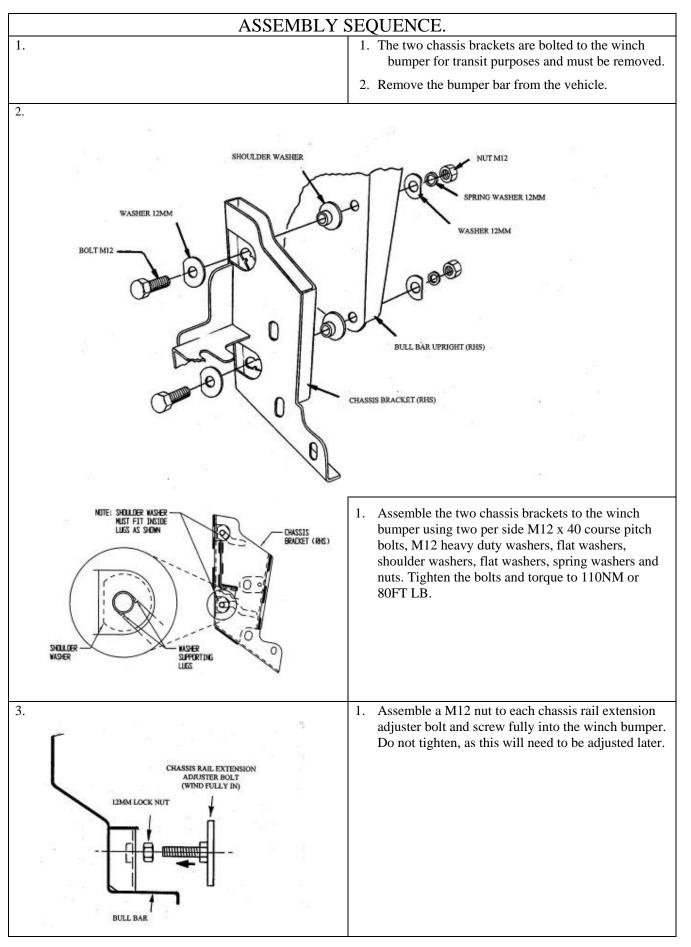

| USE                                       | PART No            | QTY   | DESCRIPTION                          |
|-------------------------------------------|--------------------|-------|--------------------------------------|
| CHASSIS BRACKET TO                        | 3756395L           | 1     | CHASSIS BRACKET LHS                  |
| WINCH BUMPER                              | 3756395R           | 1     | CHASSIS BRACKET RHS                  |
|                                           | 6151255            | 4     | BOLT M12 X 40 X 1.75 PITCH           |
|                                           | 6151189            | 4     | NUT M12 1.75 PITCH                   |
|                                           | 4581050            | 4     | WASHER SPRING M12                    |
|                                           | 4581071            | 4     | SHOULDER WASHER                      |
|                                           | 4581070            | 8     | WASHER M12                           |
| CHASSIS RAIL EXTENSION                    | 4591099            | 2     | BOLT CHASSIS RAIL EXTENSION ADJUSTER |
| FITMENT                                   | 4581088<br>6151189 | 2     | NUT M12 X 1.75 PITCH                 |
| FITIMENT                                  | 0151169            | 2     |                                      |
| WINCH AND ROLLER FAIRLEAD<br>FITMENT      | 4581040            | 4     | M10 FLAT WASHER                      |
|                                           | 0001110            | 40    |                                      |
| RUBBER EXTRUSION FITMENT                  | 6821116            | 16    | SQUARE PLASTIC PLUG                  |
|                                           | 6151176            | 16    | SCREW SELF TAPPING 12mm 8G           |
|                                           | 6191002            | 2     |                                      |
|                                           | 3193614            | 2     | MOUNT STRIPS                         |
| WINCH BUMPER TO VEHICLE                   | 6151096            | 8     | BOLT M12 X 40 X 1.25 PITCH           |
|                                           | 6151135            | 2     | NUT M12 X 1.25 PITCH                 |
|                                           | 4581049            | 2     | WASHER M12                           |
|                                           | 4581050            | 8     | WASHER SPRING M12                    |
|                                           | 4581007            | 7     | WASHER HEAVY DUTY M12                |
|                                           | 4581008            | 2     | WASHER HEAVY DUTY M12 OFFSET         |
|                                           | 6151087            | 2     | BOLT M10 X 25                        |
|                                           | 6151133            | 2     | NUT M10                              |
|                                           | 4581040            | 4     | WASHER M10                           |
|                                           | 4581048            | 2     | WASHER SPRING M10                    |
|                                           | 0454400            | 10    |                                      |
| BUFFER FITTMENT                           | 6151128            | 12    | NUT FLANGE M6                        |
| (5100160 Required if fitting Top<br>Tube) | 3162153            | 1     | BUFFER LHS                           |
|                                           | 3162154            | 1     | BUFFER RHS                           |
| BUFFER FITTMENT                           | 6151128            | 12    | NUT FLANGE M6                        |
| (5100170 Required if not fitting          | 3162471L           | 1     | BUFFER LHS                           |
| Top Tube)                                 |                    |       |                                      |
|                                           | 3162471R           | 1     | BUFFER RHS                           |
| BUFFER LOWER FITTMENT                     | 6151128            | 5     | NUT FLANGE M6                        |
|                                           | 3162155            | 1     | BUFFER LOWER                         |
|                                           |                    |       |                                      |
| TOP TUBE FITTMENT                         | 6151255            | 2     | BOLT M12 X 40mm                      |
| (5100050)                                 | 4581049            | 2     | WASHER FLAT M12                      |
|                                           | 4581050            | 2     | WASHER SPRING 1/2"                   |
|                                           | 6131516            | 1     | TOP TUBE                             |
| CONTROL BOX FITTMENT                      | 3751809            | 1     | CONTROL BOX BRACKET                  |
|                                           | 6151017            | 2     | BOLT M6 X 16MM                       |
|                                           | 6151128            | 4     | NUT FLANGE M6                        |
|                                           |                    | · · · |                                      |
| WINCH COVER FITTMENT                      | 6151128            | 2     | NUT FLANGE M6                        |
|                                           | 6151256            | 2     | SCREW M6 S/STEEL BUTTON HEAD         |
|                                           | 6191005            | 1     | WINCH COVER EXTRUSION                |
|                                           | 6521031            | 1     | WINCH COVER                          |
|                                           | 4581072            | 2     | WASHER ¼ x ¾                         |
|                                           |                    |       |                                      |